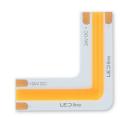

## **Product description**

LED line PRIME COB LED strip connector angular type L enables connection of two single-colour COB LED strips at a 90° angle with continuous line of light.

Manufacturer issues a 5-year warranty for this product.

| Name of the parameter      | Value    |
|----------------------------|----------|
| Klasyfikacja GPC           | 10002981 |
| Jednostka gsl              | szt      |
| Zawartość netto produktu   | 1        |
| Warranty (years)           | 5        |
| Connector type             | L        |
| PCB width                  | 8 mm     |
| Maximum width of LED strip | 8 mm     |
| Colour temperature         | 2700K    |