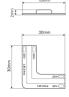

| Name of the parameter      | Value    |
|----------------------------|----------|
| Klasyfikacja GPC           | 10002981 |
| Jednostka gsl              | szt      |
| Zawartość netto produktu   | 1        |
| Warranty (years)           | 5        |
| Connector type             | L        |
| PCB width                  | 8 mm     |
| Maximum width of LED strip | 8 mm     |
| Colour temperature         | 2700K    |